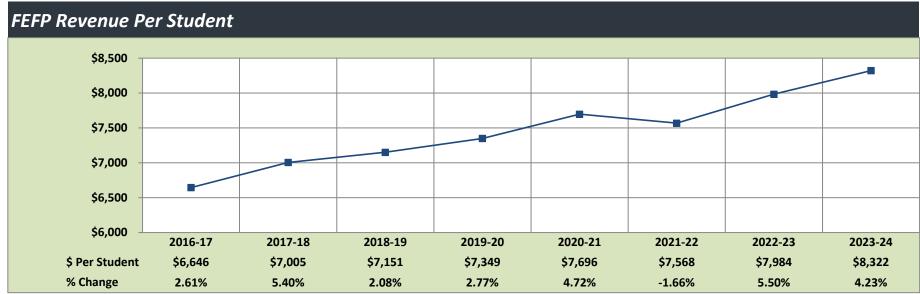

# THE SCHOOL DISTRICT OF OSCEOLA COUNTY, FLORIDA FLORIDA EDUCATION FINANCE PROGRAM (FEFP) FUNDING COMPARISON

|          |                                                            |                        |                         |                          | 1                  |
|----------|------------------------------------------------------------|------------------------|-------------------------|--------------------------|--------------------|
| Line     | DECORPTION                                                 | 2023                   | 2024                    | Charge                   | % Change           |
| Line     |                                                            | Fourth Calculation     | Second Calculation      | Change                   | % Change           |
| 1        | Unweighted FTE                                             | E4 COC 04              | FF C11 40               | 014.60                   | 1.670/             |
| 2        | Traditional                                                | 54,696.81              | 55,611.49               | 914.68                   | 1.67%              |
| 3        | Charter                                                    | 17,045.70              | 17,626.20               | 580.50                   | 3.41%              |
| 4        | McKay                                                      | 0.00                   | 0.00                    | 0.00                     | N/A                |
| 5        | Family Empowerment                                         | 4,467.00               | 5,463.13                | 996.13                   | 22.30%             |
| 6        | Undistributed                                              | 0.00                   | 765.00                  | 765.00                   | N/A                |
| 7        | Total Unweighted FTE                                       | 76,209.51              | 79,465.82               | 3,256.31                 | 4.27%              |
| 8        | Total Weighted FTE                                         | 83,267.91              | 86,784.24               | 3,516.33                 | 4.22%              |
|          | · ·                                                        |                        | •                       |                          |                    |
| 9        | Weighted to Unweighted FTE Ratio                           | 1.0926                 | 1.0921                  | (0.0005)                 | -0.05%             |
| 10       | Tax Roll - School Taxable Value                            | 44,263,539,646         | 53,319,961,758          | 9,056,422,112            | 20.46%             |
| 11       | Required Local Effort Millage                              | 3.262                  | 3.244                   | (0.018)                  | -0.55%             |
| 12       | Prior Period Adjustment Millage                            | 0.006                  | 0.012                   | 0.006                    | 100.00%            |
| 13       | Basic Discretionary Millage                                | 0.748                  | 0.748                   | 0.000                    | 0.00%              |
| 14       | Total Millage                                              | 4.016                  | 4.004                   | (0.012)                  | -0.30%             |
| 15       | Base Student Allocation (BSA)                              | 4,587.40               | 5,139.73                | 552.33                   | 12.04%             |
| 16       | Comparable Wage Factor (CWF)*                              | 0.9870                 | 1.0000                  | 0.0130                   | 1.32%              |
| 17       | BSA * CWF                                                  | 4,527.76               | 5,139.73                | 611.97                   | 13.52%             |
| 18       | FEFP Detail                                                |                        | ·                       |                          | ,                  |
| 19       | Base FEFP (WFTE x BSA x CWF)                               | 377,017,428            | 446,047,562             | 69,030,134               | 18.31%             |
| 20       | 0.748 Mills Discretionary Compression                      | 23,141,780             | 24,902,204              | 1,760,424                | 7.61%              |
| 21       | DJJ Supplemental Allocation                                | 86,930                 | 76,573                  | (10,357)                 | -11.91%            |
| 22       | Safe Schools                                               | 4,574,802              | 5,497,794               | 922,992                  | 20.18%             |
| 23       | ESE Guaranteed Allocation                                  | 23,089,781             | 24,413,187              | 1,323,406                | 5.73%              |
| 24       | Educational Enrichment Allocation                          | 16,225,194             | 19,198,873              | 2,973,679                | 18.33%             |
| 25       | Instructional Materials                                    | 6,184,725              | 0                       | (6,184,725)              | -100.00%           |
| 26       | Student Transportation                                     | 18,296,294             | 19,032,029              | 735,735                  | 4.02%              |
| 27       | Teacher Classroom Supply Assistance Program (TCSAP)        | 1,447,245              | 0                       | (1,447,245)              | -100.00%           |
| 28<br>29 | Reading Allocation                                         | 4,164,631              | 0<br>4,018,915          | (4,164,631)              | -100.00%           |
| 30       | Mental Health Allocation Funding Compression Allocation    | 3,493,675<br>4,592,943 | 4,018,915               | 525,240<br>(4,592,943)   | 15.03%<br>-100.00% |
| 31       | Teacher Salary Increase Allocation (TSIA)                  | 20,585,852             | 0                       | (20,585,852)             | -100.00%           |
| 32       | Total FEFP                                                 | 502,901,280            | 543,187,137             | 40,285,857               | 8.01%              |
|          |                                                            | ' '                    | , ,                     | , ,                      |                    |
| 33<br>34 | Adjustments Required Local Effort Taxes                    | (138,612,160)          | (166,051,158)           | (27,438,998)             | 19.80%             |
| 35       | Proration to Funds Available                               | (138,012,100)          | (618,740)               | (618,740)                | 19.80%<br>N/A      |
| 36       | Student Reserve Allocation                                 | 0                      | 0                       | 0                        | N/A                |
| 37       | Additional Student Reserve Allocation                      | 0                      | 0                       | 0                        | N/A                |
| 38       | Total Adjustments                                          | (138,612,160)          | (166,669,898)           | (28,057,738)             | 20.24%             |
| 39       | Net State FEFP                                             | 364,289,120            | 376,517,239             | 12,228,119               | 3.36%              |
|          |                                                            | ••••,=••,==•           | 0.0,000,700             | ,,                       |                    |
| 40       | Lottery Funds                                              | 0                      | 0                       | 0                        | NI/A               |
| 41<br>42 | Discretionary Lottery School Recognition                   | 0                      | 0                       | 0                        | N/A<br>N/A         |
| 43       | Total Lottery Funding                                      | 0                      | 0                       | 0                        | N/A                |
|          |                                                            | J                      | v                       | · ·                      | 14/74              |
| 44       | State Categorical Programs                                 | 72 004 225             | 74 275 442              | (2.524.022)              | 2.420/             |
| 45<br>46 | Class Size Reduction State-Funded Discretionary Supplement | 73,801,335<br>0        | 71,276,412<br>9,217,326 | (2,524,923)<br>9,217,326 | -3.42%<br>N/A      |
| 47       | Total State Categorical Funding                            | 73,801,335             | 80,493,738              | 6,692,403                | 9.07%              |
| 47       | Total State Categorical Funding                            | 73,801,333             | 80,493,738              | 0,032,403                | 3.0776             |
| 48       | Total State Funding                                        | 438,090,455            | 457,010,977             | 18,920,522               | 4.32%              |
|          | - Otta- Ottato - uniam-g                                   | 130,030, 133           | 137,020,377             | 10,320,322               |                    |
| 49       | Local Funding:                                             |                        |                         |                          |                    |
| 50       | Required Local Effort                                      | 138,612,160            | 166,051,158             | 27,438,998               | 19.80%             |
| 51       | .748 Mills Discretionary Tax                               | 31,784,763             | 38,287,998              | 6,503,235                | 20.46%             |
| 52       | Total Local Funding                                        | 170,396,923            | 204,339,156             | 33,942,233               | 19.92%             |
| 53       | Total State and Local Funding                              | 608,487,378            | 661,350,133             | 52,862,755               | 8.69%              |
|          |                                                            |                        |                         |                          | ****               |
| 54       | Total State, Local, Federal Funding                        | 608,487,378            | 661,350,133             | 52,862,755               | 8.69%              |
| 54       | State Dollars per Unweighted FTE                           | 5,748.50               | 5,751.04                | 2.54                     | 0.04%              |
| 55       | Local Dollars per Unweighted FTE                           | 2,235.90               | 2,571.41                | 335.51                   | 15.01%             |
| 56       | Total Dollars per Unweighted FTE                           | 7,984.40               | 8,322.45                | 338.05                   | 4.23%              |
| 57       | State Funds as a % of Total Funds                          | 72.00%                 | 69.10%                  | -2.89%                   |                    |
| 58       | Local Funds as a % of Total Funds                          | 28.00%                 | 30.90%                  | 2.89%                    |                    |
| 50       |                                                            | 20.0070                | 30.30/0                 | 2.05/0                   |                    |