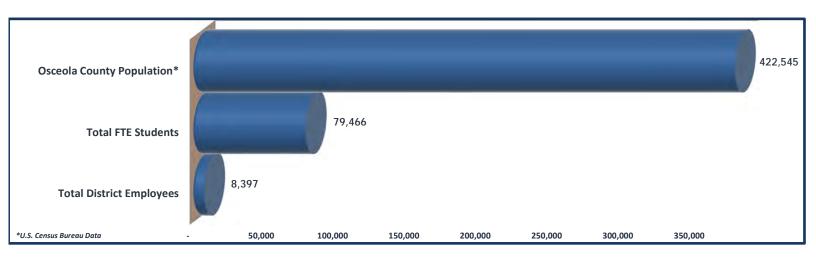

esponsible builds and maintains trust between the district and the community. It demonstrates accountability and a commitment to using taxpayer funds responsibly, fostering positive relationships with stakeholders.

I firmly believe that being fiscally responsible with taxpayer dollars is essential for the Osceola School District. It allows for the efficient allocation of resources, builds trust and accountability, promotes long-term financial sustainability, enhances student outcomes, supports economic development, and prepares students for the future. By prioritizing responsible financial management, the Osceola School District will fulfill its mission of providing quality education while being good stewards of public funds.

Dr. Mark Shanoff Superintendent



### **District Overview**







### **Operating Budget by Category**

| SCHOOL INSTRUCTION AND SUPPORT                | \$<br>601,175,449 |
|-----------------------------------------------|-------------------|
| Instruction                                   | 469,000,621       |
| Pupil Personnel Services                      | 34,445,823        |
| Instructional Media Services                  | 5,637,191         |
| Instructional and Curriculum Development Svcs | 20,230,749        |
| Instructional Staff Training Services         | 6,787,732         |
| Instruction Related Technology                | 2,492,312         |
| School Administration                         | 32,920,560        |
| Pupil Transportation Services                 | 29,660,461        |
| OPERATIONS                                    | \$<br>