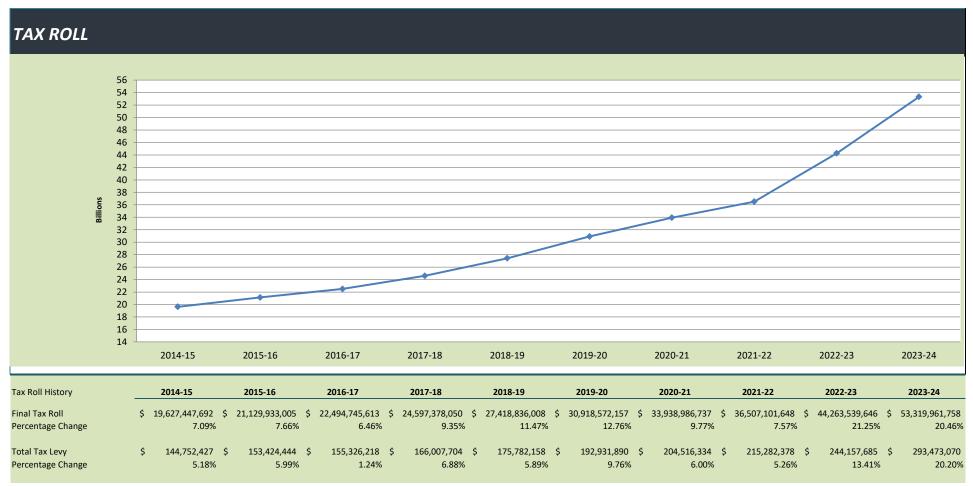

### THE SCHOOL DISTRICT OF OSCEOLA COUNTY, FLORIDA TAX MILLAGE AND LEVY - HISTORICAL AND PROJECTED

| Millage History             | 2014-15 | 2015-16 | 2016-17 | 2017-18 | 2018-19 | 2019-20 | 2020-21 | 2021-22 | 2022-23 | 2023-24 |
|-----------------------------|---------|---------|---------|---------|---------|---------|---------|---------|---------|---------|
| Required Local Effort (RLE) | 5.104   | 5.009   | 4.643   | 4.501   | 4.161   | 3.984   | 3.761   | 3.639   | 3.262   | 3.244   |
| RLE Prior Period Adjustment | 0.023   | 0.004   | 0.014   | 0.000   | 0.002   | 0.008   | 0.017   | 0.010   | 0.006   | 0.012   |
| Discretionary               | 0.748   | 0.748   | 0.748   | 0.748   | 0.748   | 0.748   | 0.748   | 0.748   | 0.748   | 0.748   |
| Supplemental Discretionary  | 0.000   | 0.000   | 0.000   | 0.000   | 0.000   | 0.000   | 0.000   | 0.000   | 0.000   | 0.000   |
| Subtotal Operating          | 5.875   | 5.761   | 5.405   | 5.249   | 4.911   | 4.740   | 4.526   | 4.397   | 4.016   | 4.004   |
|                             |         |         |         |         |         |         |         |         |         |         |
| Capital Outlay              | 1.500   | 1.500   | 1.500   | 1.500   | 1.500   | 1.500   | 1.500   | 1.500   | 1.500   | 1.500   |
| Debt Service                | 0.000   | 0.000   | 0.000   | 0.000   | 0.000   | 0.000   | 0.000   | 0.000   | 0.000   | 0.000   |
| Total                       | 7.375   | 7.261   | 6.905   | 6.749   | 6.411   | 6.240   | 6.026   | 5.897   | 5.516   | 5.504   |
|                             |         |         |         |         |         |         |         |         |         |         |
| Percentage Change           | -1.8%   | -1.5%   | -4.9%   | -2.3%   | -5.0%   | -2.7%   | -3.4%   | -2.1%   | -6.5%   | -0.2%   |