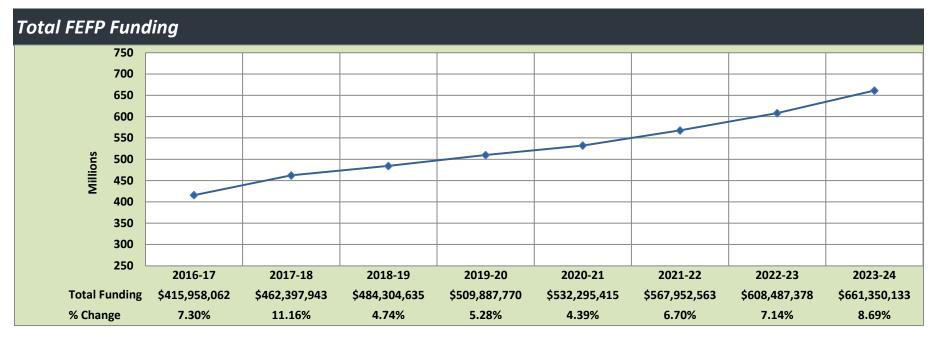

# THE SCHOOL DISTRICT OF OSCEOLA COUNTY, FLORIDA FLORIDA EDUCATION FINANCE PROGRAM (FEFP) FUNDING COMPARISON

|          |                                                            |                        |                         |                          | 1                  |
|----------|------------------------------------------------------------|------------------------|-------------------------|--------------------------|--------------------|
| Line     | DECORPTION                                                 | 2023                   | 2024                    | Charge                   | % Change           |
| Line     |                                                            | Fourth Calculation     | Second Calculation      | Change                   | % Change           |
| 1        | Unweighted FTE                                             | E4 COC 04              | FF C11 40               | 014.60                   | 1.670/             |
| 2        | Traditional                                                | 54,696.81              | 55,611.49               | 914.68                   | 1.67%              |
| 3        | Charter                                                    | 17,045.70              | 17,626.20               | 580.50                   | 3.41%              |
| 4        | McKay                                                      | 0.00                   | 0.00                    | 0.00                     | N/A                |
| 5        | Family Empowerment                                         | 4,467.00               | 5,463.13                | 996.13                   | 22.30%             |
| 6        | Undistributed                                              | 0.00                   | 765.00                  | 765.00                   | N/A                |
| 7        | Total Unweighted FTE                                       | 76,209.51              | 79,465.82               | 3,256.31                 | 4.27%              |
| 8        | Total Weighted FTE                                         | 83,267.91              | 86,784.24               | 3,516.33                 | 4.22%              |
|          | · ·                                                        |                        | •                       |                          |                    |
| 9        | Weighted to Unweighted FTE Ratio                           | 1.0926                 | 1.0921                  | (0.0005)                 | -0.05%             |
| 10       | Tax Roll - School Taxable Value                            | 44,263,539,646         | 53,319,961,758          | 9,056,422,112            | 20.46%             |
| 11       | Required Local Effort Millage                              | 3.262                  | 3.244                   | (0.018)                  | -0.55%             |
| 12       | Prior Period Adjustment Millage                            | 0.006                  | 0.012                   | 0.006                    | 100.00%            |
| 13       | Basic Discretionary Millage                                | 0.748                  | 0.748                   | 0.000                    | 0.00%              |
| 14       | Total Millage                                              | 4.016                  | 4.004                   | (0.012)                  | -0.30%             |
| 15       | Base Student Allocation (BSA)                              | 4,587.40               | 5,139.73                | 552.33                   | 12.04%             |
| 16       | Comparable Wage Factor (CWF)*                              | 0.9870                 | 1.0000                  | 0.0130                   | 1.32%              |
| 17       | BSA * CWF                                                  | 4,527.76               | 5,139.73                | 611.97                   | 13.52%             |
| 18       | FEFP Detail                                                |                        | ·                       |                          | ,                  |
| 19       | Base FEFP (WFTE x BSA x CWF)                               | 377,017,428            | 446,047,562             | 69,030,134               | 18.31%             |
| 20       | 0.748 Mills Discretionary Compression                      | 23,141,780             | 24,902,204              | 1,760,424                | 7.61%              |
| 21       | DJJ Supplemental Allocation                                | 86,930                 | 76,573                  | (10,357)                 | -11.91%            |
| 22       | Safe Schools                                               | 4,574,802              | 5,497,794               | 922,992                  | 20.18%             |
| 23       | ESE Guaranteed Allocation                                  | 23,089,781             | 24,413,187              | 1,323,406                | 5.73%              |
| 24       | Educational Enrichment Allocation                          | 16,225,194             | 19,198,873              | 2,973,679                | 18.33%             |
| 25       | Instructional Materials                                    | 6,184,725              | 0                       | (6,184,725)              | -100.00%           |
| 26       | Student Transportation                                     | 18,296,294             | 19,032,029              | 735,735                  | 4.02%              |
| 27       | Teacher Classroom Supply Assistance Program (TCSAP)        | 1,447,245              | 0                       | (1,447,245)              | -100.00%           |
| 28<br>29 | Reading Allocation                                         | 4,164,631              | 0<br>4,018,915          | (4,164,631)              | -100.00%           |
| 30       | Mental Health Allocation Funding Compression Allocation    | 3,493,675<br>4,592,943 | 4,018,915               | 525,240<br>(4,592,943)   | 15.03%<br>-100.00% |
| 31       | Teacher Salary Increase Allocation (TSIA)                  | 20,585,852             | 0                       | (20,585,852)             | -100.00%           |
| 32       | Total FEFP                                                 | 502,901,280            | 543,187,137             | 40,285,857               | 8.01%              |
|          |                                                            | ' '                    | , ,                     | , ,                      |                    |
| 33<br>34 | Adjustments Required Local Effort Taxes                    | (138,612,160)          | (166,051,158)           | (27,438,998)             | 19.80%             |
| 35       | Proration to Funds Available                               | (138,012,100)          | (618,740)               | (618,740)                | 19.80%<br>N/A      |
| 36       | Student Reserve Allocation                                 | 0                      | 0                       | 0                        | N/A                |
| 37       | Additional Student Reserve Allocation                      | 0                      | 0                       | 0                        | N/A                |
| 38       | Total Adjustments                                          | (138,612,160)          | (166,669,898)           | (28,057,738)             | 20.24%             |
| 39       | Net State FEFP                                             | 364,289,120            | 376,517,239             | 12,228,119               | 3.36%              |
|          |                                                            | ••••,=••,==•           | 0.0,000,700             | ,,                       |                    |
| 40       | Lottery Funds                                              | 0                      | 0                       | 0                        | NI/A               |
| 41<br>42 | Discretionary Lottery School Recognition                   | 0                      | 0                       | 0                        | N/A<br>N/A         |
| 43       | Total Lottery Funding                                      | 0                      | 0                       | 0                        | N/A                |
|          |                                                            | J                      | v                       | · ·                      | 14/74              |
| 44       | State Categorical Programs                                 | 72 004 225             | 74 275 442              | (2.524.022)              | 2.420/             |
| 45<br>46 | Class Size Reduction State-Funded Discretionary Supplement | 73,801,335<br>0        | 71,276,412<br>9,217,326 | (2,524,923)<br>9,217,326 | -3.42%<br>N/A      |
| 47       | Total State Categorical Funding                            | 73,801,335             | 80,493,738              | 6,692,403                | 9.07%              |
| 47       | Total State Categorical Funding                            | 73,801,333             | 80,493,738              | 0,032,403                | 3.0776             |
| 48       | Total State Funding                                        | 438,090,455            | 457,010,977             | 18,920,522               | 4.32%              |
|          | - Otta- Ottato - uniam-g                                   | 130,030, 133           | 137,020,377             | 10,320,322               |                    |
| 49       | Local Funding:                                             |                        |                         |                          |                    |
| 50       | Required Local Effort                                      | 138,612,160            | 166,051,158             | 27,438,998               | 19.80%             |
| 51       | .748 Mills Discretionary Tax                               | 31,784,763             | 38,287,998              | 6,503,235                | 20.46%             |
| 52       | Total Local Funding                                        | 170,396,923            | 204,339,156             | 33,942,233               | 19.92%             |
| 53       | Total State and Local Funding                              | 608,487,378            | 661,350,133             | 52,862,755               | 8.69%              |
|          |                                                            |                        |                         |                          | ****               |
| 54       | Total State, Local, Federal Funding                        | 608,487,378            | 661,350,133             | 52,862,755               | 8.69%              |
| 54       | State Dollars per Unweighted FTE                           | 5,748.50               | 5,751.04                | 2.54                     | 0.04%              |
| 55       | Local Dollars per Unweighted FTE                           | 2,235.90               | 2,571.41                | 335.51                   | 15.01%             |
| 56       | Total Dollars per Unweighted FTE                           | 7,984.40               | 8,322.45                | 338.05                   | 4.23%              |
| 57       | State Funds as a % of Total Funds                          | 72.00%                 | 69.10%                  | -2.89%                   |                    |
| 58       | Local Funds as a % of Total Funds                          | 28.00%                 | 30.90%                  | 2.89%                    |                    |
| 50       |                                                            | 20.0070                | 30.30/0                 | 2.05/0                   |                    |