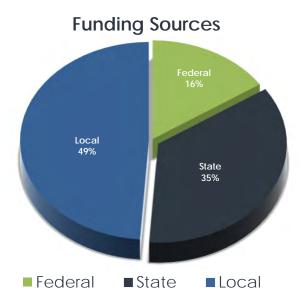

# THE SCHOOL DISTRICT OF OSCEOLA COUNTY, FLORIDA FLORIDA EDUCATION FINANCE PROGRAM (FEFP) FUNDING COMPARISON

|          |                                                            |                        |                         |                          | 1                  |
|----------|------------------------------------------------------------|------------------------|-------------------------|--------------------------|--------------------|
| Line     | DECORPTION                                                 | 2023                   | 2024                    | Charge                   | % Change           |
| Line     |                                                            | Fourth Calculation     | Second Calculation      | Change                   | % Change           |
| 1        | Unweighted FTE                                             | E4 COC 04              | FF C11 40               | 014.60                   | 1.670/             |
| 2        | Traditional                                                | 54,696.81              | 55,611.49               | 914.68                   | 1.67%              |
| 3        | Charter                                                    | 17,045.70              | 17,626.20               | 580.50                   | 3.41%              |
| 4        | McKay                                                      | 0.00                   | 0.00                    | 0.00                     | N/A                |
| 5        | Family Empowerment                                         | 4,467.00               | 5,463.13                | 996.13                   | 22.30%             |
| 6        | Undistributed                                              | 0.00                   | 765.00                  | 765.00                   | N/A                |
| 7        | Total Unweighted FTE                                       | 76,209.51              | 79,465.82               | 3,256.31                 | 4.27%              |
| 8        | Total Weighted FTE                                         | 83,267.91              | 86,784.24               | 3,516.33                 | 4.22%              |
|          | · ·                                                        |                        | •                       |                          |                    |
| 9        | Weighted to Unweighted FTE Ratio                           | 1.0926                 | 1.0921                  | (0.0005)                 | -0.05%             |
| 10       | Tax Roll - School Taxable Value                            | 44,263,539,646         | 53,319,961,758          | 9,056,422,112            | 20.46%             |
| 11       | Required Local Effort Millage                              | 3.262                  | 3.244                   | (0.018)                  | -0.55%             |
| 12       | Prior Period Adjustment Millage                            | 0.006                  | 0.012                   | 0.006                    | 100.00%            |
| 13       | Basic Discretionary Millage                                | 0.748                  | 0.748                   | 0.000                    | 0.00%              |
| 14       | Total Millage                                              | 4.016                  | 4.004                   | (0.012)                  | -0.30%             |
| 15       | Base Student Allocation (BSA)                              | 4,587.40               | 5,139.73                | 552.33                   | 12.04%             |
| 16       | Comparable Wage Factor (CWF)*                              | 0.9870                 | 1.0000                  | 0.0130                   | 1.32%              |
| 17       | BSA * CWF                                                  | 4,527.76               | 5,139.73                | 611.97                   | 13.52%             |
| 18       | FEFP Detail                                                |                        | ·                       |                          | ,                  |
| 19       | Base FEFP (WFTE x BSA x CWF)                               | 377,017,428            | 446,047,562             | 69,030,134               | 18.31%             |
| 20       | 0.748 Mills Discretionary Compression                      | 23,141,780             | 24,902,204              | 1,760,424                | 7.61%              |
| 21       | DJJ Supplemental Allocation                                | 86,930                 | 76,573                  | (10,357)                 | -11.91%            |
| 22       | Safe Schools                                               | 4,574,802              | 5,497,794               | 922,992                  | 20.18%             |
| 23       | ESE Guaranteed Allocation                                  | 23,089,781             | 24,413,187              | 1,323,406                | 5.73%              |
| 24       | Educational Enrichment Allocation                          | 16,225,194             | 19,198,873              | 2,973,679                | 18.33%             |
| 25       | Instructional Materials                                    | 6,184,725              | 0                       | (6,184,725)              | -100.00%           |
| 26       | Student Transportation                                     | 18,296,294             | 19,032,029              | 735,735                  | 4.02%              |
| 27       | Teacher Classroom Supply Assistance Program (TCSAP)        | 1,447,245              | 0                       | (1,447,245)              | -100.00%           |
| 28<br>29 | Reading Allocation                                         | 4,164,631              | 0<br>4,018,915          | (4,164,631)              | -100.00%           |
| 30       | Mental Health Allocation Funding Compression Allocation    | 3,493,675<br>4,592,943 | 4,018,915               | 525,240<br>(4,592,943)   | 15.03%<br>-100.00% |
| 31       | Teacher Salary Increase Allocation (TSIA)                  | 20,585,852             | 0                       | (20,585,852)             | -100.00%           |
| 32       | Total FEFP                                                 | 502,901,280            | 543,187,137             | 40,285,857               | 8.01%              |
|          |                                                            | ' '                    | , ,                     | , ,                      |                    |
| 33<br>34 | Adjustments Required Local Effort Taxes                    | (138,612,160)          | (166,051,158)           | (27,438,998)             | 19.80%             |
| 35       | Proration to Funds Available                               | (138,012,100)          | (618,740)               | (618,740)                | 19.80%<br>N/A      |
| 36       | Student Reserve Allocation                                 | 0                      | 0                       | 0                        | N/A                |
| 37       | Additional Student Reserve Allocation                      | 0                      | 0                       | 0                        | N/A                |
| 38       | Total Adjustments                                          | (138,612,160)          | (166,669,898)           | (28,057,738)             | 20.24%             |
| 39       | Net State FEFP                                             | 364,289,120            | 376,517,239             | 12,228,119               | 3.36%              |
|          |                                                            | ••••,=••,==•           | 0.0,000,700             | ,,                       |                    |
| 40       | Lottery Funds                                              | 0                      | 0                       | 0                        | NI/A               |
| 41<br>42 | Discretionary Lottery School Recognition                   | 0                      | 0                       | 0                        | N/A<br>N/A         |
| 43       | Total Lottery Funding                                      | 0                      | 0                       | 0                        | N/A                |
|          |                                                            | J                      | v                       | · ·                      | 14/74              |
| 44       | State Categorical Programs                                 | 72 004 225             | 74 275 442              | (2.524.022)              | 2.420/             |
| 45<br>46 | Class Size Reduction State-Funded Discretionary Supplement | 73,801,335<br>0        | 71,276,412<br>9,217,326 | (2,524,923)<br>9,217,326 | -3.42%<br>N/A      |
| 47       | Total State Categorical Funding                            | 73,801,335             | 80,493,738              | 6,692,403                | 9.07%              |
| 47       | Total State Categorical Funding                            | 73,801,333             | 80,493,738              | 0,032,403                | 3.0776             |
| 48       | Total State Funding                                        | 438,090,455            | 457,010,977             | 18,920,522               | 4.32%              |
|          | - Otta- Ottato - uniam-g                                   | 130,030, 133           | 137,020,377             | 10,320,322               |                    |
| 49       | Local Funding:                                             |                        |                         |                          |                    |
| 50       | Required Local Effort                                      | 138,612,160            | 166,051,158             | 27,438,998               | 19.80%             |
| 51       | .748 Mills Discretionary Tax                               | 31,784,763             | 38,287,998              | 6,503,235                | 20.46%             |
| 52       | Total Local Funding                                        | 170,396,923            | 204,339,156             | 33,942,233               | 19.92%             |
| 53       | Total State and Local Funding                              | 608,487,378            | 661,350,133             | 52,862,755               | 8.69%              |
|          |                                                            |                        |                         |                          | ****               |
| 54       | Total State, Local, Federal Funding                        | 608,487,378            | 661,350,133             | 52,862,755               | 8.69%              |
| 54       | State Dollars per Unweighted FTE                           | 5,748.50               | 5,751.04                | 2.54                     | 0.04%              |
| 55       | Local Dollars per Unweighted FTE                           | 2,235.90               | 2,571.41                | 335.51                   | 15.01%             |
| 56       | Total Dollars per Unweighted FTE                           | 7,984.40               | 8,322.45                | 338.05                   | 4.23%              |
| 57       | State Funds as a % of Total Funds                          | 72.00%                 | 69.10%                  | -2.89%                   |                    |
| 58       | Local Funds as a % of Total Funds                          | 28.00%                 | 30.90%                  | 2.89%                    |                    |
| 50       |                                                            | 20.0070                | 30.30/0                 | 2.05/0                   |                    |