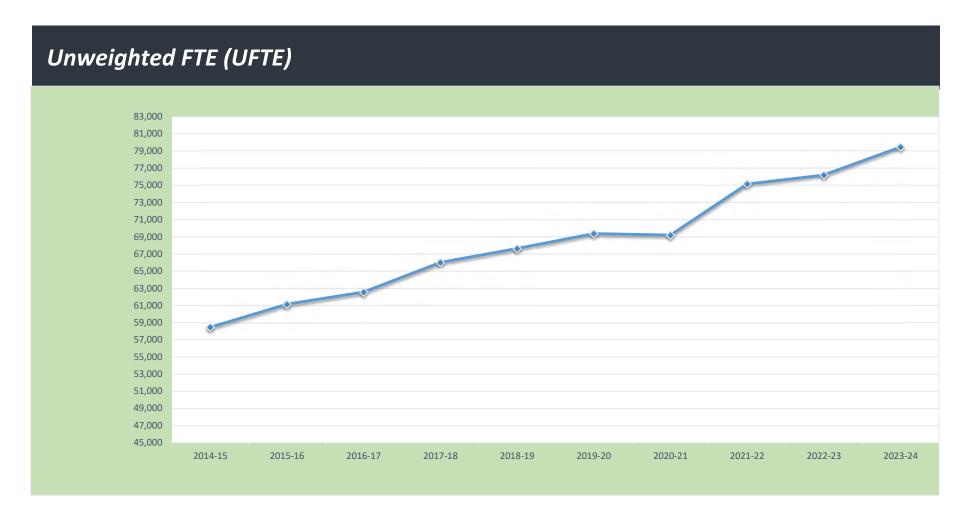

# THE SCHOOL DISTRICT OF OSCEOLA COUNTY, FLORIDA FTE - HISTORICAL AND PROJECTED

| _                     | 2014-15 | 2015-16 | 2016-17 | 2017-18 | 2018-19 | 2019-20 | 2020-21 | 2021-22 | 2022-23 | 2023-24 |
|-----------------------|---------|---------|---------|---------|---------|---------|---------|---------|---------|---------|
| Unweighted FTE (UFTE) | 58,465  | 61,141  | 62,561  | 66,010  | 67,632  | 69,378  | 69,195  | 75,158  | 76,210  | 79,466  |
| Percentage Change     | 2.14%   | 4.58%   | 2.32%   | 5.51%   | 2.46%   | 2.58%   | -0.26%  | 8.62%   | 1.40%   | 4.27%   |