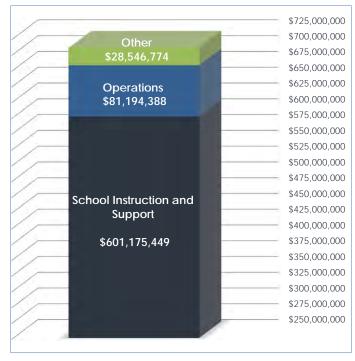

### **Operating Budget by Category**

| SCHOOL INSTRUCTION AND SUPPORT                | \$<br>601,175,449 |
|-----------------------------------------------|-------------------|
| Instruction                                   | 469,000,621       |
| Pupil Personnel Services                      | 34,445,823        |
| Instructional Media Services                  | 5,637,191         |
| Instructional and Curriculum Development Svcs | 20,230,749        |
| Instructional Staff Training Services         | 6,787,732         |
| Instruction Related Technology                | 2,492,312         |
| School Administration                         | 32,920,560        |
| Pupil Transportation Services                 | 29,660,461        |
| OPERATIONS                                    | \$<br>81,194,388  |
| Facilities Acquisition and Construction       | 13,197,519        |
| Food Services                                 | 552,227           |
| Operation of Plant                            | 54,653,314        |
| Maintenance of Plant                          | 12,791,328        |
| OTHER                                         | \$<br>28,546,774  |
| School Board                                  | 2,020,212         |
| General Administration                        | 2,338,743         |
| Fiscal Services                               | 2,754,560         |
| Central Services                              | 8,716,475         |
| Administrative Technology Services            | 5,939,088         |
| Community Services                            | 6,777,696         |
| Debt Service                                  | -                 |